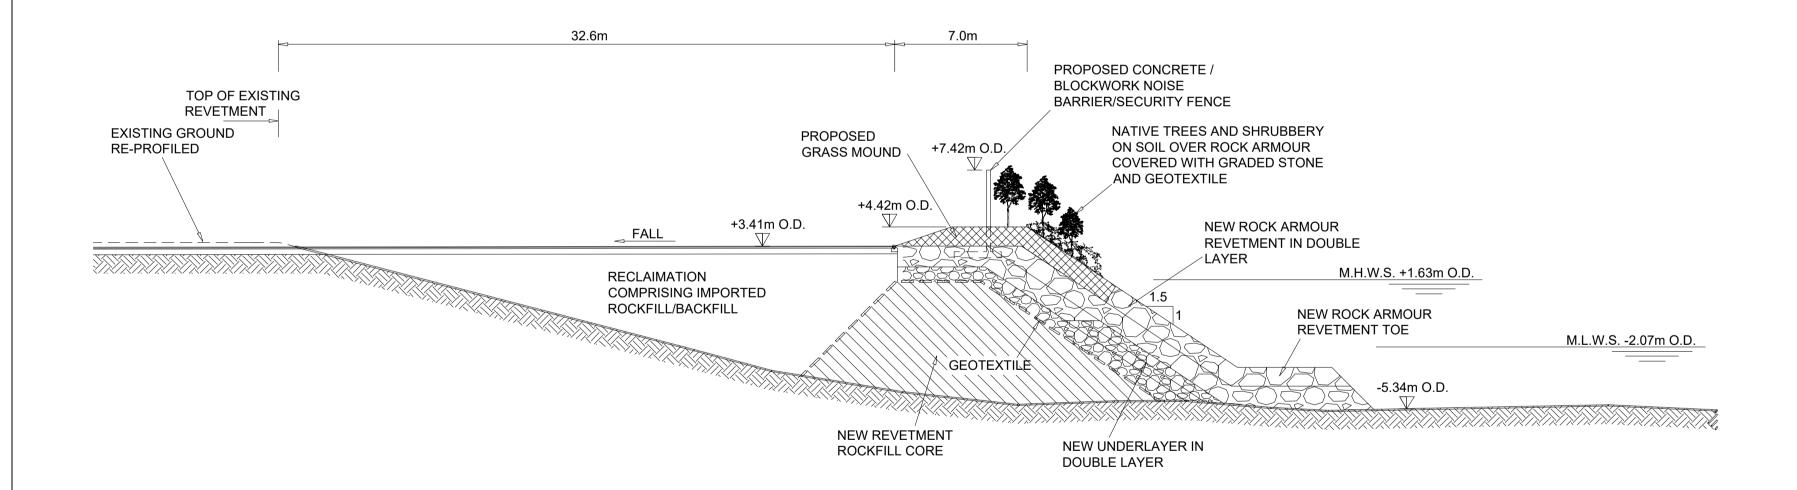

SECTION C-C SCALE: 1: 200

SECTION D-D SCALE: 1: 200 **GENERAL NOTES:** 

- © THIS DRAWING IS COPYRIGHT AND MAY ONLY BE REPRODUCED WITH THE DESIGNER'S PERMISSION.
- 1. ALL DIMENSIONS ARE IN MILLIMETRES (UNLESS
- NOTED OTHERWISE).